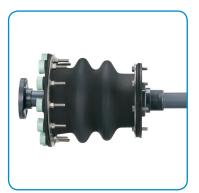

#### ENHANCED BELLOWS TRANSITION FITTING

#### Connected to Pump Suction Fitting

Bottom drain connection fitting that maintains 110% minimum containment requirements, while allowing you to connect to your plumbing with a fully enclosed expansion joint, that expands freely during loading and unloading, and eliminates damage from piping vibrations caused by pumps.