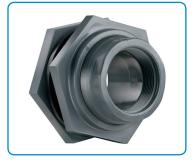

#### **BULKHEAD FITTINGS**

#### 2" Spare Bulkhead, 3" Overflow Bulkhead and 4" Vent Bulkhead

An economical fitting best that can be installed on sidewall, overflow or dome.