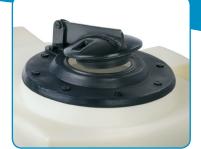

#### SAFE-Surge<sup>™</sup> MANWAY COVERS: TANK Lid for package

Ensure that your tank maintains the proper ACFM at all times.