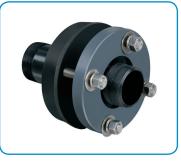

#### THE B.O.S.S.™: Pump Suction Fitting

# With its streamlined one-piece design, the B.O.S.S.™ (bolted one-piece sure seal) reduces the seal point to a single gasket to greatly reduce chances for leakage.