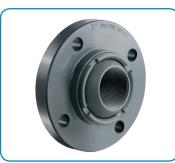

#### THE B.O.S.S.™: Pump Suction Fitting

# With its streamlined one-piece design, the B.O.S.S.™ (bolted one-piece sure seal) reduces the seal point to a single gasket to greatly reduce chances for leakage.