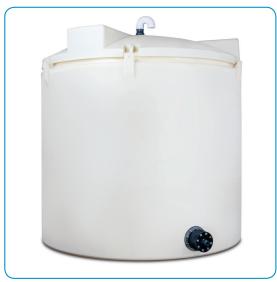

## BULK SAFE-TANK<sup>®</sup> PACKAGE WITH OR-1000<sup>™</sup>

## **INNOVATIVE TANK SOLUTIONS**

SAFE-Tank<sup>®</sup>: a complete system for secondary containment.

Poly Processing's SAFE-Tank<sup>®</sup> is a "tank-within-a-tank" system that keeps contaminants from entering the interstitial area. These tanks provide secondary containment to avoid the damaging of equipment or property, loss of chemical, or injury to employees in the event of a spill.

### The SAFE-Tank®:

- Provides 110% secondary containment.
- Eliminates the expense, cost and maintenance of secondary concrete containment.

Poly Processing's exclusive OR-1000<sup>™</sup> system was specifically designed to address the aggressive oxidation effects of sodium hypochlorite, sulfuric acid and hydrochloric acid by adding an additional chemical barrier between XLPE and the chemical.