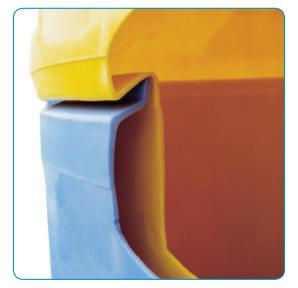

### The SAFE-Tank®:

- Provides 110% secondary containment.
- Eliminates the expense, cost and maintenance of secondary concrete containment.

Poly Processing's exclusive OR-1000<sup>™</sup> system was specifically designed to address the aggressive oxidation effects of sodium hypochlorite, sulfuric acid and hydrochloric acid by adding an additional chemical barrier between XLPE and the chemical.

### The advantages of OR-1000<sup>™</sup>:

- The result gives you 4 times the antioxidant strength of any polyethylene on the market today!
- All wetted surfaces are covered by OR-1000<sup>™</sup>, eliminating the opportunity for a chemical attack on the structural portion of the tank